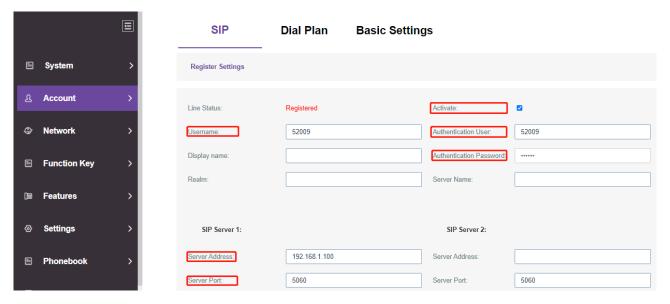

## 2. Configuring account

Users can configure account via phone UI or WEB UI. WEB UI example.

- Step 1: Pressing "OK" key to view the IP address
- Step 2: Entering https://IP address on the browser. Login with "admin" and password "123456"

Step 3: Configuring account as below

Note: Marked items are mandatory. Please contact service provider for detail.

Step 4: Line status shows "Registered" when the SIP account is registered successfully.