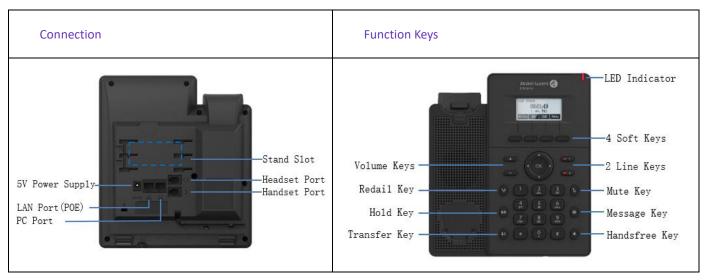

## H2(P) Quick Start Guide

Change Language: English by default. Phone UI change path: Setting -> Phone -> Language.

## 1. Configuring network

Dynamic mode by default.

Phone UI change path: Setting --> Admin (Default password: 123456) --> IP Param --> IP Config --> IPv4 settings.